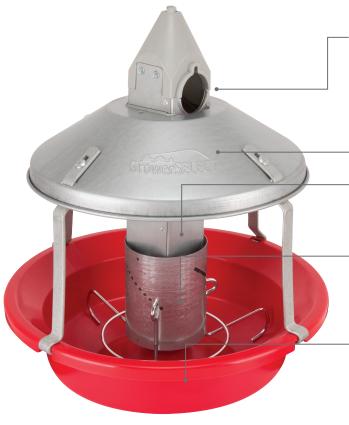

## Growerselect Adult Turkey Feeder

Removable, two-piece top aids installation and replacement.

Heavy-duty galvanized shield designed to withstand large birds.

Square, free-swinging, steel drop tube allows feeder to move to reduce bruising.

Flue ring adjustment permits accurate control of feed level to prevent waste. Molded cone in pan distributes feed for 360° bird access.

Robust polypropylene feed pan features classic deep V design with feed saver lip. Reinforced pan stands up to even the most aggressive birds.