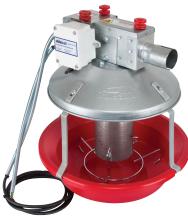

## THE CAPACITIVE SENSOR LASTS LONGER THAN MECHANICAL PADDLE SWITCHES.

- No moving parts to wear out.
- No fabric diaphragms to replace.
- $\bullet$  Circuit protection to safeguard against voltage spikes.
- 60 second time delay to reduces motor short cycling.
- Internal compensation to prevent fluctuating temperatures from influencing the unit's sensitivity.

G-Logic Control Pan features non-mechanical sensor to detect feed levels.

1-800-949-4647 www.gapoultry.com