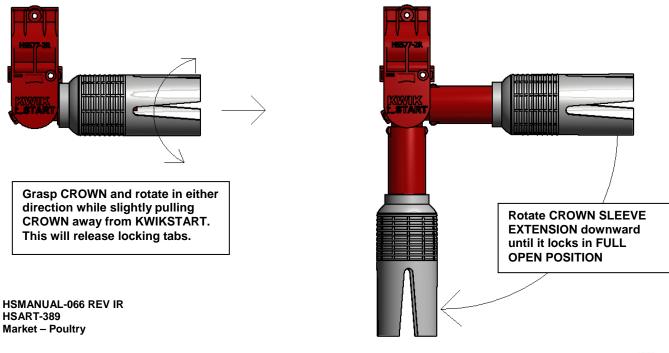

#### FOLDING UP KWIKSTART WITH HS578L CROWN SLEEVE

#### FOLDING DOWN KWIKSTART WITH HS578L CROWN SLEEVE