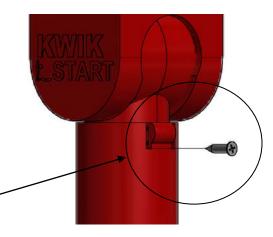

#### **Installation Instructions:**

Install assembled CROWN and SLEEVE onto HS577 KWIKSTART outlet tube.

Install supplied (1) #4 x 1/2" (616516) retaining screw to secure the SLEEVE. Use of #1 Phillips screwdriver or drill driver tip is recommended for ease of installation.

Install into bottom of slot as shown so that screw does not interfere with operation of LOCKING CROWN.