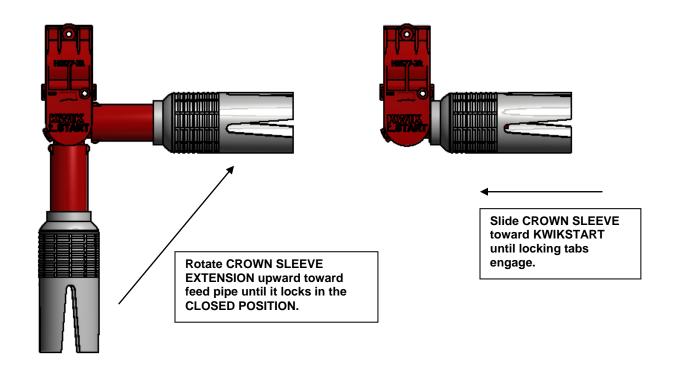

#### FOLDING UP KWIKSTART WITH HS578L CROWN SLEEVE

#### FOLDING DOWN KWIKSTART WITH HS578L CROWN SLEEVE