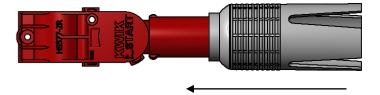

#### **Installation Instructions:**

Install assembled CROWN and SLEEVE onto HS577 KWIKSTART outlet tube.

Install supplied (1) #4 x 1/2" (616516) retaining screw to secure the SLEEVE. Use of #1 Phillips screwdriver or drill driver tip is recommended for ease of installation.