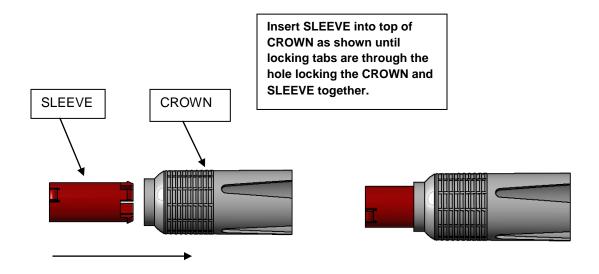

#### **Installation Instructions:**

Install assembled CROWN and SLEEVE onto HS577 KWIKSTART outlet tube.

Install supplied (1) #4 x 1/2" (616516) retaining screw to secure the SLEEVE. Use of #1 Phillips screwdriver or drill driver tip is recommended for ease of installation.