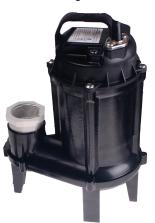

## **GrowerSELECT Submersible Pump**

Delivers 3/4 HP performance with a 1/2 HP pump Electrical usage is decreased by 25%

- · Oil filled motor.
- · Epoxy coated, cast iron housing.
- 2" discharge with 1-1/2" bushing to adapt to most systems.
- 2" bottom suction inlet.
- · Silicon carbide seal.
- 115/230 Volt.
- 15' waterproof power cord.