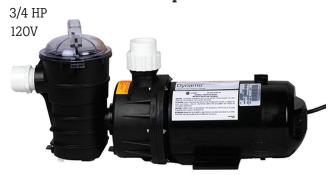

## **GrowerSELECT Jet Pump**

- Minimized friction and turbulence reduce power consumption.
- Self-priming pump design protects internal components from wear.
- Transparent lid allows easy installation of strainer basket.
- Larger strainer basket capacity extends time between clean outs.

## **GrowerSELECT Jet Pump**

- · Easy access drain plug for service and winterizing.
- 1-1/2" discharge pipe.
- · Enclosed fan cooled motor.
- Includes 9 ft. power cord.