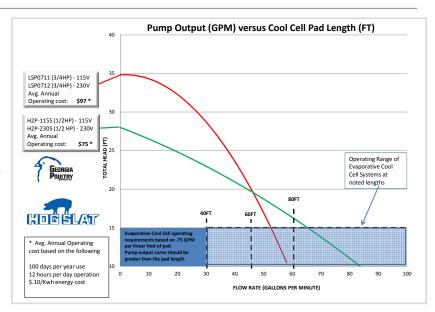

## **GrowerSELECT Submersible Pump**

Delivers 3/4 HP performance with a 1/2 HP pump Electrical usage is decreased by 25%

- · Oil filled motor.
- · Epoxy coated, cast iron housing.
- 2" discharge with 1-1/2" bushing to adapt to most systems.
- 2" bottom suction inlet.
- · Silicon carbide seal.
- 115/230 Volt.
- 15' waterproof power cord.