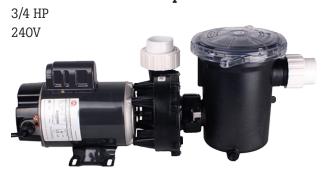

## **GrowerSELECT Jet Pump**

- Minimized friction and turbulence reduce power consumption.
- Self-priming pump design protects internal components from wear.
- Transparent lid allows easy installation of strainer basket.
- Larger strainer basket capacity extends time between clean outs.

## **GrowerSELECT Jet Pump**

- · Easy access drain plug for service and winterizing.
- 1-1/2" discharge pipe.
- · Enclosed fan cooled motor.
- Includes 9 ft. power cord.