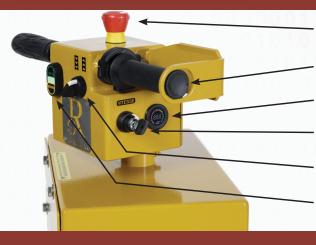

## **IMPROVED CONTROL SYSTEM**

**Emergency STOP button** 

Twist grip throttle

Battery level indicator

ON/OFF switch

Forward/backward button

Winch control button